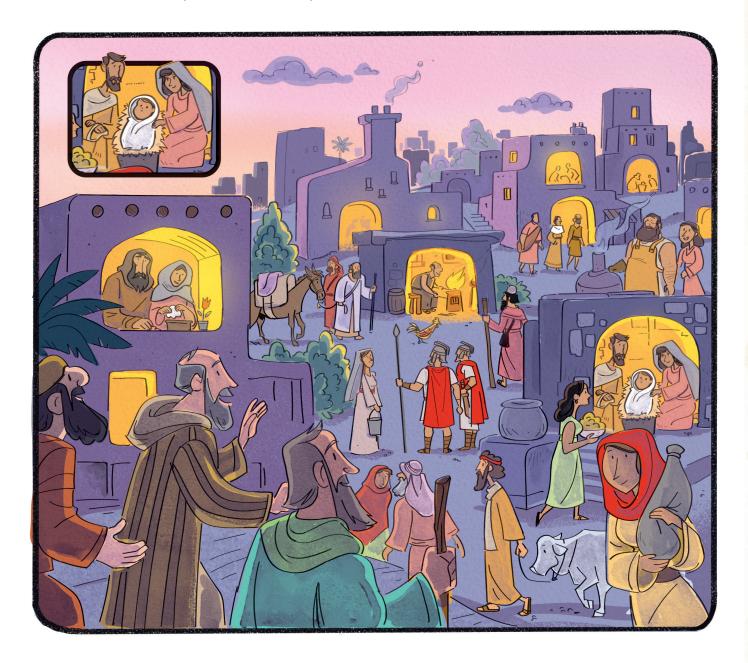

# Where Is Jesus?

**INSTRUCTIONS:** Use the key to find and circle Baby Jesus.

#### **BIBLE STORY SUMMARY:**

- An angel told Joseph to marry Mary and name her baby Jesus.
- Mary had Baby Jesus in Bethlehem.
- An angel told shepherds to go find Baby Jesus in Bethlehem.
- The shepherds found Jesus and told others about Him.
- Jesus is God with us.